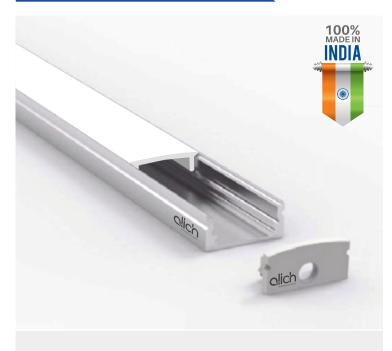

# AL-SF-0709

#### Specifications

| Material | Extruded Aluminium 6063        |
|----------|--------------------------------|
| Finish   | Anodised - Silver              |
| Diffuser | continuous Max 3 meter         |
| Length   | 2 meter, 3 meter max           |
| Size     | Profile (W) 7.6 mm, (H) 8.9 mm |

### **External Accessories**

Plastic Sidecap (with/without hole)