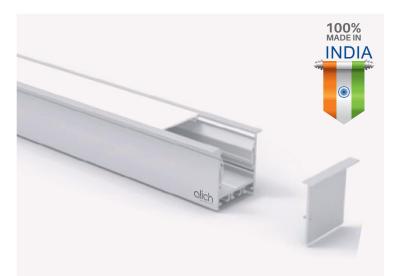

# AL-SF-3535

### Specifications

| Material | Extruded Aluminium 6063                         |
|----------|-------------------------------------------------|
| Finish   | Anodised - Silver / Black                       |
| Diffuser | continuous Max 3.68 meter                       |
| Length   | 2 meter, 2.44 meter, 3 meter and 3.68 meter max |
| Size     | Profile (W) 35 mm, (H) 35 mm                    |

#### **External Accessories**

Screw less Aluminum Metal Endcap