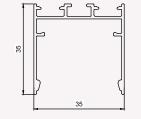

# AL-SF-3535

### Specifications

| Material | Extruded Aluminium 6063                         |
|----------|-------------------------------------------------|
| Finish   | Anodised - Silver / Black                       |
| Diffuser | continuous Max 3.68 meter                       |
| Length   | 2 meter, 2.44 meter, 3 meter and 3.68 meter max |
| Size     | Profile (W) 35 mm, (H) 35 mm                    |