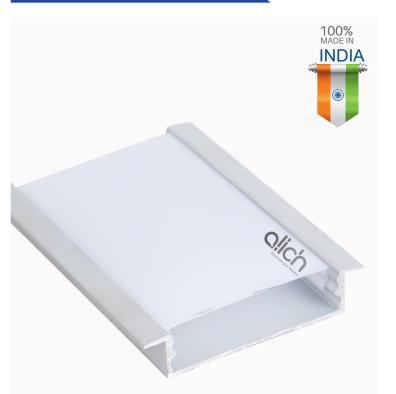

# AL-CP-5035

#### Specifications

| Material | Extruded Aluminium 6063                     |
|----------|---------------------------------------------|
| Finish   | Anodised - Silver                           |
| Diffuser | continuous Max 3.68 meter                   |
| Length   | 2 meter, 2.44 meter, 3 meter and 3.68 meter |
| Size     | Profile (W) 65 mm, (H) 35 mm                |

#### **External Driver**

Screw less Aluminum Metal Endcap

Slider and Spring