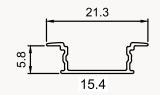

# AL-SF-1607

### **Specifications**

| Material | Extruded Aluminium 6063         |
|----------|---------------------------------|
| Finish   | Anodised - Silver               |
| Diffuser | continuous Max 3 meter          |
| Length   | 2 meter, 3 meter max            |
| Size     | Profile (W) 15.4 mm, (H) 6.5 mm |

### **External Accessories**

Plastic Sidecap (with/without hole)

# AL-CP-1607

### **Specifications**

| Material | Extruded Aluminium 6063        |
|----------|--------------------------------|
| Finish   | Anodised - Silver              |
| Diffuser | continuous Max 3 meter         |
| Length   | 2 meter, 3 meter max           |
| Size     | Profile (W)21.3 mm, (H) 6.5 mm |