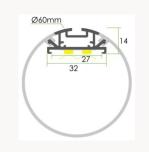

# AL-RO-60

## Specifications

| Material | Extruded Aluminium 6063       |
|----------|-------------------------------|
| Finish   | Anodised - Silver             |
| Diffuser | continuous Max 3.68 meter     |
| Length   | 2.44 meter and Max 3.68 meter |
| Size     | Profile (Dia) 60 mm round     |