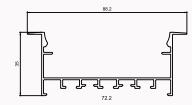

## Specifications

| Material | Extruded Aluminium 6063        |
|----------|--------------------------------|
| Finish   | Anodised - Silver              |
| Diffuser | continuous Max 3.68 meter      |
| Length   | 2.44 meter and Max 3.68 meter  |
| Size     | Profile (W) 88.2 mm, (H) 35 mm |