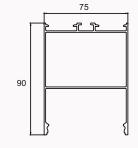

# AL-CP-7535

## Specifications

| Material | Extruded Aluminium 6063       |
|----------|-------------------------------|
| Finish   | Anodised - Silver             |
| Diffuser | continuous Max 3.68 meter     |
| Length   | 2.44 meter and Max 3.68 meter |
| Size     | Profile (W) 91 mm, (H) 35 mm  |

## **External Accessories**