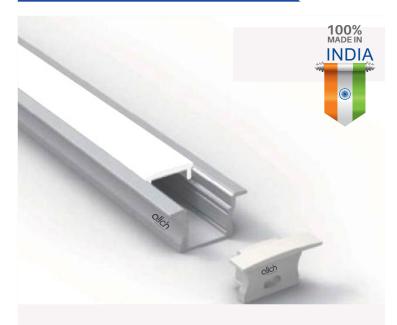

#### Specifications

| Material | Extruded Aluminium 6063        |
|----------|--------------------------------|
| Finish   | Anodised - Silver              |
| Diffuser | continuous Max 3 meter         |
| Length   | 2 meter, 3 meter max           |
| Size     | Profile (W) 7.6 mm, (H) 8.9 mm |

### **External Accessories**

Plastic Sidecap (with/without hole)