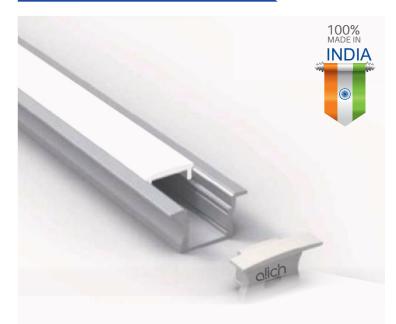

# AL-SF-0709

#### Specifications

| Material | Extruded Aluminium 6063        |
|----------|--------------------------------|
| Finish   | Anodised - Silver              |
| Diffuser | continuous Max 3 meter         |
| Length   | 2 meter, 3 meter max           |
| Size     | Profile (W) 7.6 mm, (H) 8.9 mm |

### **External Accessories**

Plastic Sidecap (with/without hole)