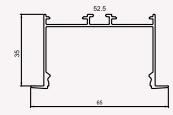

# AL-CP-5035

#### Specifications

| Material | Extruded Aluminium 6063                     |
|----------|---------------------------------------------|
| Finish   | Anodised - Silver                           |
| Diffuser | continuous Max 3.68 meter                   |
| Length   | 2 meter, 2.44 meter, 3 meter and 3.68 meter |
| Size     | Profile (W) 65 mm, (H) 35 mm                |

#### **External Driver**

Screw less Aluminum Metal Endcap

Slider and Spring