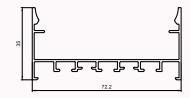

## Specifications

| Material | Extruded Aluminium 6063        |
|----------|--------------------------------|
| Finish   | Anodised - Silver              |
| Diffuser | continuous Max 3.68 meter      |
| Length   | 2.44 meter and Max 3.68 meter  |
| Size     | Profile (W) 72.2 mm, (H) 35 mm |