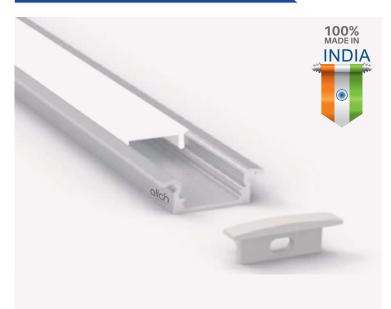

# AL-SF-0709

#### Specifications

| Material | Extruded Aluminium 6063        |
|----------|--------------------------------|
| Finish   | Anodised - Silver              |
| Diffuser | continuous Max 3 meter         |
| Length   | 2 meter, 3 meter max           |
| Size     | Profile (W) 7.6 mm, (H) 8.9 mm |

### **External Accessories**

Plastic Sidecap (with/without hole)