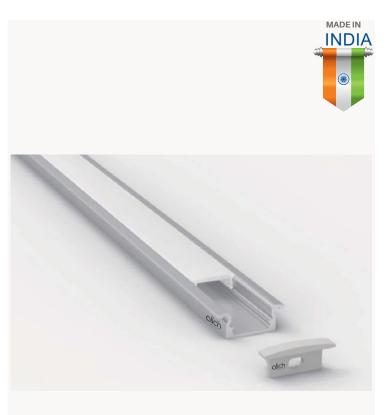

# AL-SF-1607

### **Specifications**

| Material | Extruded Aluminium 6063         |
|----------|---------------------------------|
| Finish   | Anodised - Silver               |
| Diffuser | continuous Max 3 meter          |
| Length   | 2 meter, 3 meter max            |
| Size     | Profile (W) 15.4 mm, (H) 6.5 mm |

### **External Accessories**

Plastic Sidecap (with/without hole)