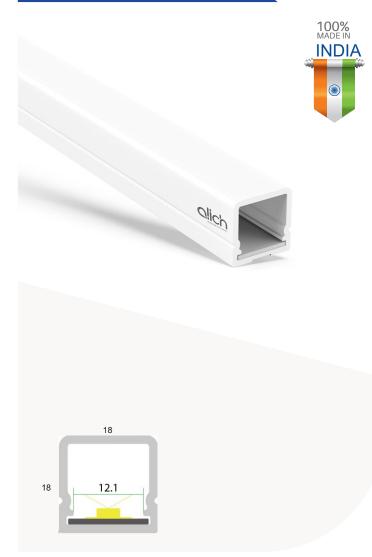

# AL-IP-1818

## Specifications

| Material | Extruded Aluminium 6063      |
|----------|------------------------------|
| Finish   | Anodised - Silver            |
| Diffuser | continuous Max 3.68 meter    |
| Length   | 3 meter and Max 3.68 meter   |
| Size     | Profile (W) 18 mm, (H) 18 mm |

## **External Accessories**