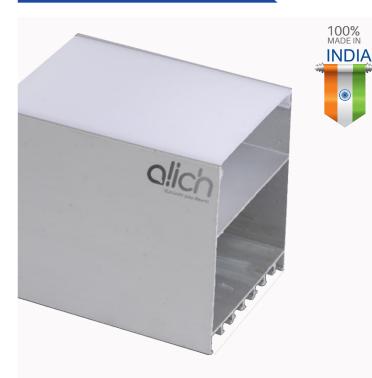

# AL-IN -3570

### Specifications

| Material | Extruded Aluminium 6063       |
|----------|-------------------------------|
| Finish   | Anodised - Silver / Black     |
| Diffuser | continuous Max 3.68 meter     |
| Length   | 2.44 meter and max 3.68 meter |
| Size     | Profile (W) 35 mm, (H) 70 mm  |

### Inbuilt Driver

Screw less Aluminum Metal Endcap