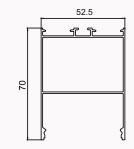

# AL-SF-5035

### Specifications

| Material | Extruded Aluminium 6063                     |
|----------|---------------------------------------------|
| Finish   | Anodised - Silver                           |
| Diffuser | continuous 2.44 meter and Max 3.68 meter    |
| Length   | 2 meter, 2.44 meter, 3 meter and 3.68 meter |
| Size     | Profile (W) 52.5 mm, (H) 35 mm              |

#### **External Accessories**

Screw less Aluminum Metal Endcap