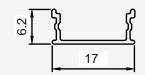

# AL-SF-1707

### Specifications

| Material | Extruded Aluminium 6063       |
|----------|-------------------------------|
| Finish   | Anodised - Silver             |
| Diffuser | continuous Max 3 meter        |
| Length   | 2 meter, 3 meter max          |
| Size     | Profile (W) 17 mm, (H) 6.2 mm |