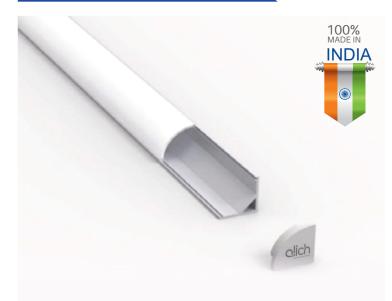

# AL-SF-1607

### **Specifications**

| Material | Extruded Aluminium 6063         |
|----------|---------------------------------|
| Finish   | Anodised - Silver               |
| Diffuser | continuous Max 3 meter          |
| Length   | 2 meter, 3 meter max            |
| Size     | Profile (W) 15.4 mm, (H) 6.5 mm |

### **External Accessories**

Plastic Sidecap (with/without hole)