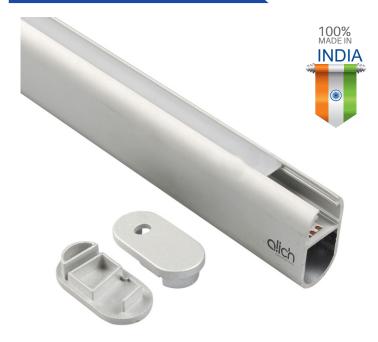

# AL-HG-2915

## Specifications

| Material | Extruded Aluminium 6063           |
|----------|-----------------------------------|
| Finish   | Anodised - Silver                 |
| Diffuser | continuous Max 3 meter            |
| Length   | 2 meter and Max 3 meter           |
| Size     | Profile (W) 14.8 mm, (H) 28.77 mm |