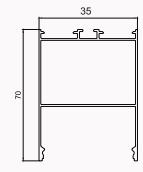

# AL-IN -3570

### Specifications

| Material | Extruded Aluminium 6063       |
|----------|-------------------------------|
| Finish   | Anodised - Silver / Black     |
| Diffuser | continuous Max 3.68 meter     |
| Length   | 2.44 meter and max 3.68 meter |
| Size     | Profile (W) 35 mm, (H) 70 mm  |

### Inbuilt Driver

Screw less Aluminum Metal Endcap