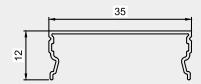

# AL-SF-3535

### Specifications

| Material | Extruded Aluminium 6063                         |
|----------|-------------------------------------------------|
| Finish   | Anodised - Silver / Black                       |
| Diffuser | continuous Max 3.68 meter                       |
| Length   | 2 meter, 2.44 meter, 3 meter and 3.68 meter max |
| Size     | Profile (W) 35 mm, (H) 35 mm                    |

#### **External Accessories**

Screw less Aluminum Metal Endcap