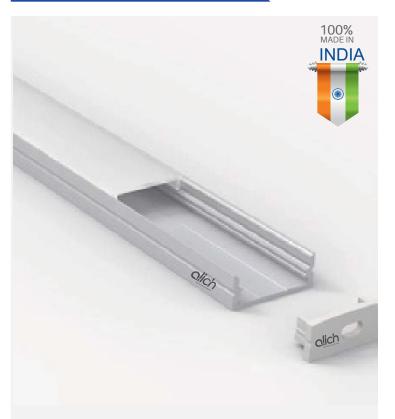

# AL-SF-1109

### **Specifications**

| Material | Extruded Aluminium 6063     |
|----------|-----------------------------|
| Finish   | Anodised - Silver           |
| Diffuser | continuous Max 3 meter      |
| Length   | 2 meter, 3 meter max        |
| Size     | Profile (W) 11 mm, (H) 9 mm |