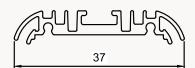

# AL-OV-37

#### Specifications

| Material | Extruded Aluminium 6063       |
|----------|-------------------------------|
| Finish   | Anodised - Silver             |
| Diffuser | continuous Max 3.68 meter     |
| Length   | 2.44 meter and Max 3.68 meter |
| Size     | Profile (W) 37 mm             |

## **External Accessories**

Plastic Sidecap (with/without hole)