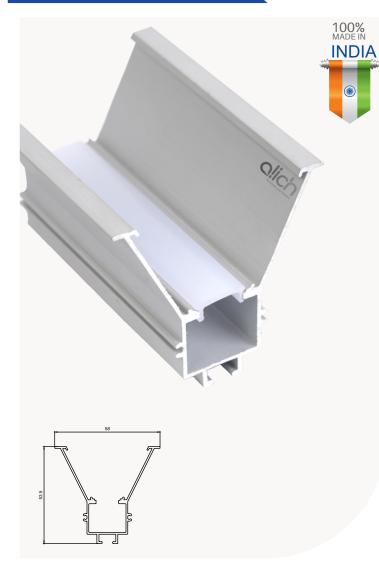

# AL-SF-0709

#### Specifications

| Material | Extruded Aluminium 6063        |
|----------|--------------------------------|
| Finish   | Anodised - Silver              |
| Diffuser | continuous Max 3 meter         |
| Length   | 2 meter, 3 meter max           |
| Size     | Profile (W) 7.6 mm, (H) 8.9 mm |