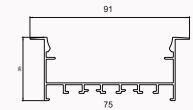

# AL-CP-7535

## Specifications

| Material | Extruded Aluminium 6063       |
|----------|-------------------------------|
| Finish   | Anodised - Silver             |
| Diffuser | continuous Max 3.68 meter     |
| Length   | 2.44 meter and Max 3.68 meter |
| Size     | Profile (W) 91 mm, (H) 35 mm  |