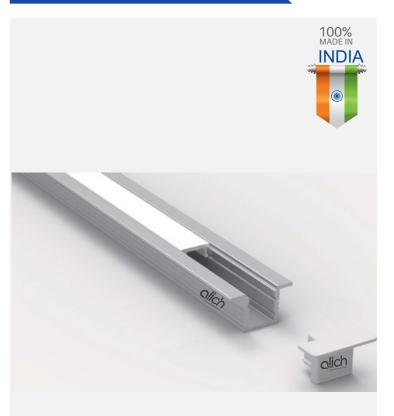

# AL-SF-0709

#### Specifications

| Material | Extruded Aluminium 6063        |
|----------|--------------------------------|
| Finish   | Anodised - Silver              |
| Diffuser | continuous Max 3 meter         |
| Length   | 2 meter, 3 meter max           |
| Size     | Profile (W) 7.6 mm, (H) 8.9 mm |