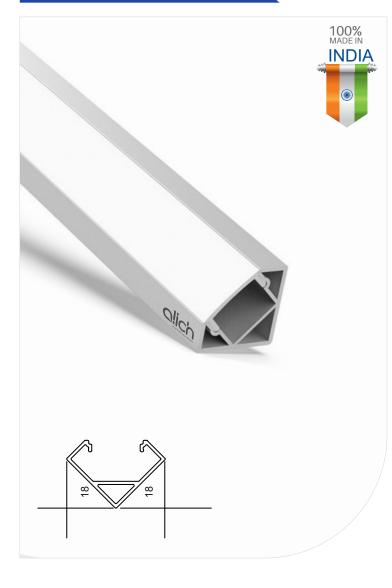

# AL-CO1818

#### Specifications

| Material | Extruded Aluminium 6063          |
|----------|----------------------------------|
| Finish   | Anodised - Silver                |
| Diffuser | continuous Max 3 meter           |
| Length   | 2 meter, 3 meter max             |
| Size     | Profile (W) 18.1 mm, (H) 18.1 mm |

### **External Accessories**

Plastic Sidecap (with/without hole)