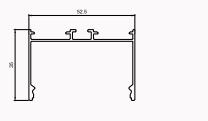

# AL-CP-5035

#### Specifications

| Material | Extruded Aluminium 6063                     |
|----------|---------------------------------------------|
| Finish   | Anodised - Silver                           |
| Diffuser | continuous Max 3.68 meter                   |
| Length   | 2 meter, 2.44 meter, 3 meter and 3.68 meter |
| Size     | Profile (W) 65 mm, (H) 35 mm                |

#### **External Driver**

Screw less Aluminum Metal Endcap

Slider and Spring