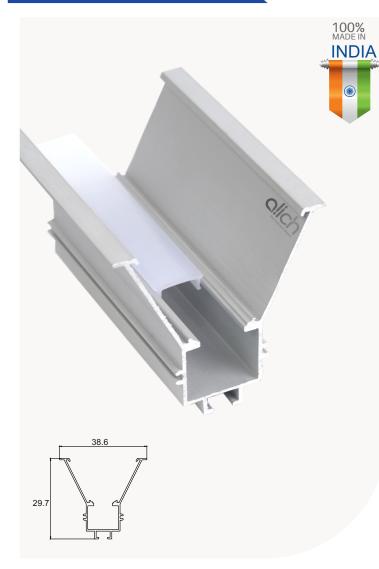

# AL-Y-3930

## Specifications

| Material | Extruded Aluminium 6063            |
|----------|------------------------------------|
| Finish   | Anodised - Silver                  |
| Diffuser | continuous Max 3 meter             |
| Length   | 2 meter and Max 3 meter            |
| Size     | Profile (W) 38.64 mm, (H) 29.73 mm |

## **External Accessories**