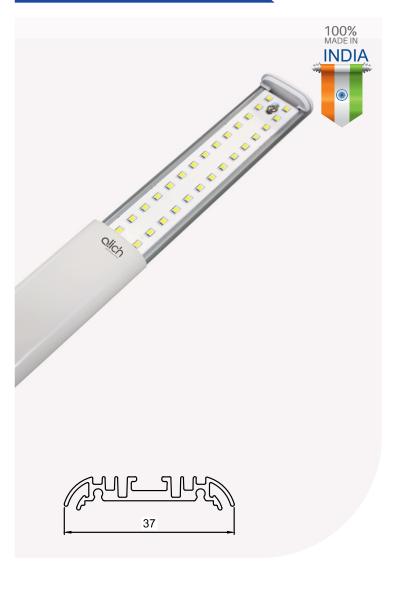

# AL-OV-37

#### Specifications

| Material | Extruded Aluminium 6063       |
|----------|-------------------------------|
| Finish   | Anodised - Silver             |
| Diffuser | continuous Max 3.68 meter     |
| Length   | 2.44 meter and Max 3.68 meter |
| Size     | Profile (W) 37 mm             |

## **External Accessories**

Plastic Sidecap (with/without hole)