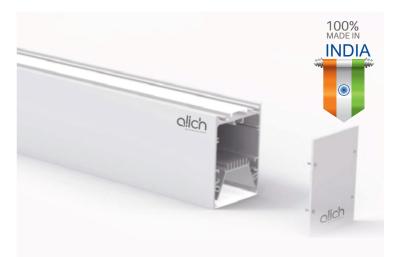

# AL-IN -3570

### Specifications

| Material | Extruded Aluminium 6063       |
|----------|-------------------------------|
| Finish   | Anodised - Silver / Black     |
| Diffuser | continuous Max 3.68 meter     |
| Length   | 2.44 meter and max 3.68 meter |
| Size     | Profile (W) 35 mm, (H) 70 mm  |

### Inbuilt Driver

Screw less Aluminum Metal Endcap