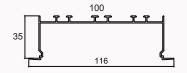

# AL-CP-10035

#### Specifications

| Material | Extruded Aluminium 6063       |
|----------|-------------------------------|
| Finish   | Anodised - Silver             |
| Diffuser | continuous Max 3.68 meter     |
| Length   | 2.44 meter and max 3.68 meter |
| Size     | Profile (W) 116 mm, (H) 35 mm |

## **External Accessories**