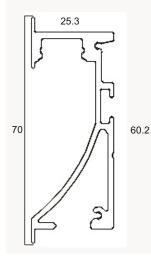

# AL-SK-7025

## Specifications

| Material | Extruded Aluminium 6063        |
|----------|--------------------------------|
| Finish   | Anodised - Silver              |
| Diffuser | continuous Max 3 meter         |
| Length   | 2 meter and Max 3 meter        |
| Size     | Profile (W) 25.3 mm, (H) 70 mm |