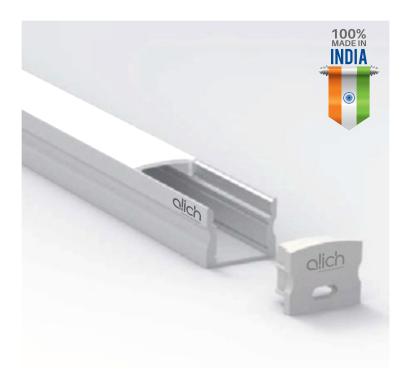

*



Plastic Sidecap (with/without hole)











### Specifications

| Material | Extruded Aluminium 6063     |
|----------|-----------------------------|
| Finish   | Anodised - Silver           |
| Diffuser | continuous Max 3 meter      |
| Length   | 2 meter, 3 meter max        |
| Size     | Profile (W) 23 mm, (H) 9 mm |

#### **External Accessories**



Plastic Sidecap (with/without hole)











# AL-CP-2309

### Specifications

| Material | Extruded Aluminium 6063        |
|----------|--------------------------------|
| Finish   | Anodised - Silver              |
| Diffuser | continuous Max 3 meter         |
| Length   | 2 meter, 3 meter max           |
| Size     | Profile (W) 28.86 mm, (H) 9 mm |

#### **External Accessories**



Plastic Sidecap (with/without hole)











# AL-SF-2323

#### **Specifications**

| Material | Extruded Aluminium 6063      |
|----------|------------------------------|
| Finish   | Anodised - Silver            |
| Diffuser | continuous Max 3 meter       |
| Length   | 2 meter, 3 meter max         |
| Size     | Profile (W) 23 mm, (H) 23 mm |

### **External Accessories**



Plastic Sidecap (with/without hole)



S.S. Metal Endcap







# 

# AL-CP-2323

### **Specifications**

| Material | Extruded Aluminium 6063         |
|----------|---------------------------------|
| Finish   | Anodised - Silver               |
| Diffuser | continuous Max 3 meter          |
| Length   | 2 meter, 3 meter max            |
| Size     | Profile (W) 28.86 mm, (H) 23 mm |

### **External Accessories**



Plastic Sidecap (with/without hole)