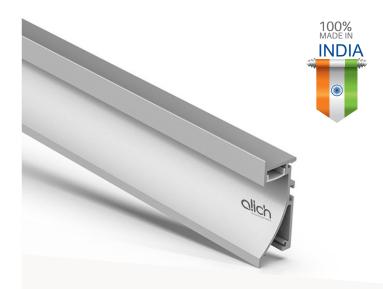

# AL-SK-7025

## Specifications

| Material | Extruded Aluminium 6063        |
|----------|--------------------------------|
| Finish   | Anodised - Silver              |
| Diffuser | continuous Max 3 meter         |
| Length   | 2 meter and Max 3 meter        |
| Size     | Profile (W) 25.3 mm, (H) 70 mm |