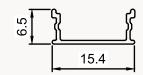

# AL-SF-1607

### **Specifications**

| Material | Extruded Aluminium 6063         |
|----------|---------------------------------|
| Finish   | Anodised - Silver               |
| Diffuser | continuous Max 3 meter          |
| Length   | 2 meter, 3 meter max            |
| Size     | Profile (W) 15.4 mm, (H) 6.5 mm |

### **External Accessories**

Plastic Sidecap (with/without hole)