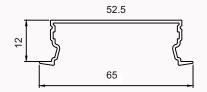

# AL-CP-5035

#### Specifications

| Material | Extruded Aluminium 6063                     |
|----------|---------------------------------------------|
| Finish   | Anodised - Silver                           |
| Diffuser | continuous Max 3.68 meter                   |
| Length   | 2 meter, 2.44 meter, 3 meter and 3.68 meter |
| Size     | Profile (W) 65 mm, (H) 35 mm                |

#### **External Driver**

Screw less Aluminum Metal Endcap

Slider and Spring