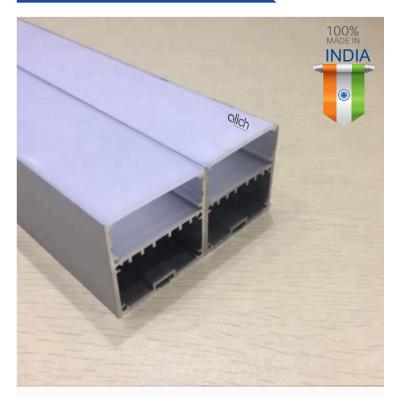

# AL-SF-0709

#### Specifications

| Material | Extruded Aluminium 6063        |
|----------|--------------------------------|
| Finish   | Anodised - Silver              |
| Diffuser | continuous Max 3 meter         |
| Length   | 2 meter, 3 meter max           |
| Size     | Profile (W) 7.6 mm, (H) 8.9 mm |