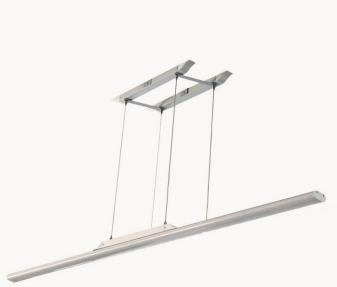

# AL-Y-3930

## Specifications

| Material | Extruded Aluminium 6063            |
|----------|------------------------------------|
| Finish   | Anodised - Silver                  |
| Diffuser | continuous Max 3 meter             |
| Length   | 2 meter and Max 3 meter            |
| Size     | Profile (W) 38.64 mm, (H) 29.73 mm |

## **External Accessories**