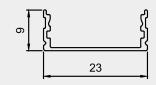

### Specifications

| Material | Extruded Aluminium 6063     |
|----------|-----------------------------|
| Finish   | Anodised - Silver           |
| Diffuser | continuous Max 3 meter      |
| Length   | 2 meter, 3 meter max        |
| Size     | Profile (W) 23 mm, (H) 9 mm |

# AL-CP-2309

### Specifications

| Material | Extruded Aluminium 6063        |
|----------|--------------------------------|
| Finish   | Anodised - Silver              |
| Diffuser | continuous Max 3 meter         |
| Length   | 2 meter, 3 meter max           |
| Size     | Profile (W) 28.86 mm, (H) 9 mm |