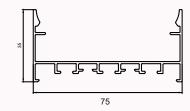

#### Specifications

| Material | Extruded Aluminium 6063        |
|----------|--------------------------------|
| Finish   | Anodised - Silver              |
| Diffuser | continuous Max 3 meter         |
| Length   | 2 meter, 3 meter max           |
| Size     | Profile (W) 7.6 mm, (H) 8.9 mm |