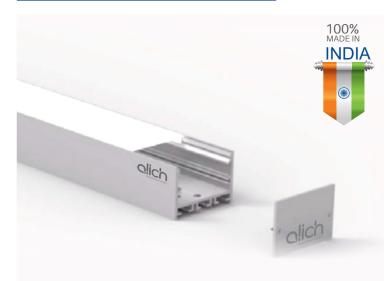

# AL-CP-5035

#### Specifications

| Material | Extruded Aluminium 6063                     |
|----------|---------------------------------------------|
| Finish   | Anodised - Silver                           |
| Diffuser | continuous Max 3.68 meter                   |
| Length   | 2 meter, 2.44 meter, 3 meter and 3.68 meter |
| Size     | Profile (W) 65 mm, (H) 35 mm                |

#### **External Driver**

Screw less Aluminum Metal Endcap

Slider and Spring