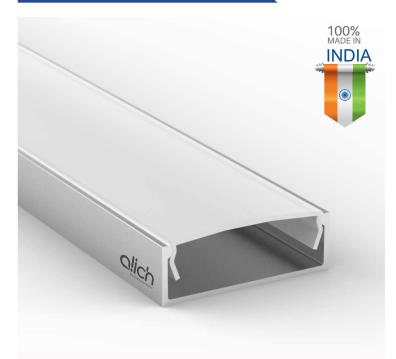

# AL-CP-5035

#### Specifications

| Material | Extruded Aluminium 6063                     |
|----------|---------------------------------------------|
| Finish   | Anodised - Silver                           |
| Diffuser | continuous Max 3.68 meter                   |
| Length   | 2 meter, 2.44 meter, 3 meter and 3.68 meter |
| Size     | Profile (W) 65 mm, (H) 35 mm                |

#### **External Driver**

Screw less Aluminum Metal Endcap

Slider and Spring