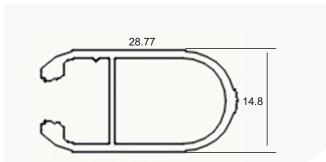

# AL-HG-2915

## Specifications

| Material | Extruded Aluminium 6063           |
|----------|-----------------------------------|
| Finish   | Anodised - Silver                 |
| Diffuser | continuous Max 3 meter            |
| Length   | 2 meter and Max 3 meter           |
| Size     | Profile (W) 14.8 mm, (H) 28.77 mm |