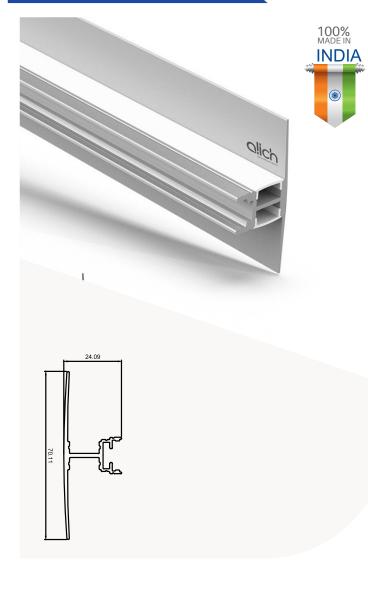

# AL-WP-7024

## Specifications

| Material | Extruded Aluminium 6063           |
|----------|-----------------------------------|
| Finish   | Anodised - Silver                 |
| Diffuser | continuous Max 3 meter            |
| Length   | 2 meter and Max 3 meter           |
| Size     | Profile (W) 15.2 mm, (H) 70.11 mm |