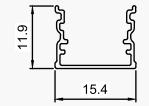

# AL-SF-1607

### **Specifications**

| Material | Extruded Aluminium 6063         |
|----------|---------------------------------|
| Finish   | Anodised - Silver               |
| Diffuser | continuous Max 3 meter          |
| Length   | 2 meter, 3 meter max            |
| Size     | Profile (W) 15.4 mm, (H) 6.5 mm |