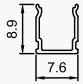

#### Specifications

| Material | Extruded Aluminium 6063        |
|----------|--------------------------------|
| Finish   | Anodised - Silver              |
| Diffuser | continuous Max 3 meter         |
| Length   | 2 meter, 3 meter max           |
| Size     | Profile (W) 7.6 mm, (H) 8.9 mm |