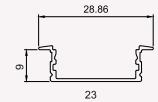

# AL-CP-2309

### Specifications

| Material | Extruded Aluminium 6063        |
|----------|--------------------------------|
| Finish   | Anodised - Silver              |
| Diffuser | continuous Max 3 meter         |
| Length   | 2 meter, 3 meter max           |
| Size     | Profile (W) 28.86 mm, (H) 9 mm |