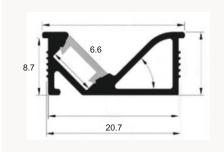

# AL-FU-2109

## Specifications

| Material | Extruded Aluminium 6063         |
|----------|---------------------------------|
| Finish   | Anodised - Silver               |
| Diffuser | continuous Max 3 meter          |
| Length   | 2 meter and Max 3 meter         |
| Size     | Profile (W) 8.7 mm, (H) 20.7 mm |