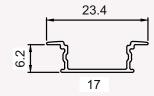

# AL-SF-1707

### Specifications

| Material | Extruded Aluminium 6063       |
|----------|-------------------------------|
| Finish   | Anodised - Silver             |
| Diffuser | continuous Max 3 meter        |
| Length   | 2 meter, 3 meter max          |
| Size     | Profile (W) 17 mm, (H) 6.2 mm |

# AL-CP-1707

### **Specifications**

| Material | Extruded Aluminium 6063         |
|----------|---------------------------------|
| Finish   | Anodised - Silver               |
| Diffuser | continuous Max 3 meter          |
| Length   | 2 meter, 3 meter max            |
| Size     | Profile (W) 23.4 mm, (H) 6.2 mm |