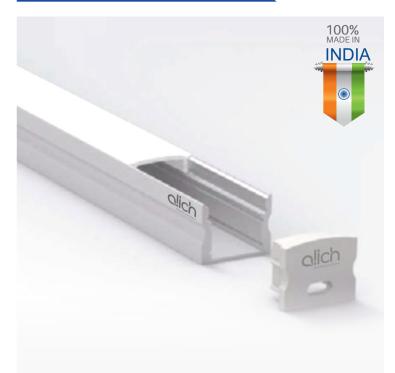

# AL-SF-0709

#### Specifications

| Material | Extruded Aluminium 6063        |
|----------|--------------------------------|
| Finish   | Anodised - Silver              |
| Diffuser | continuous Max 3 meter         |
| Length   | 2 meter, 3 meter max           |
| Size     | Profile (W) 7.6 mm, (H) 8.9 mm |

### **External Accessories**

Plastic Sidecap (with/without hole)