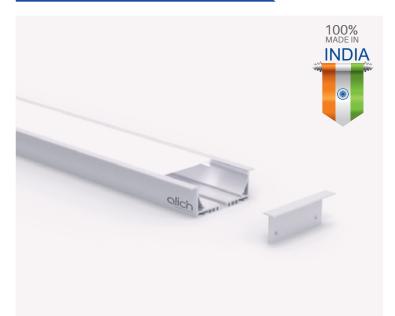

# AL-CP-5035

#### Specifications

| Material | Extruded Aluminium 6063                     |
|----------|---------------------------------------------|
| Finish   | Anodised - Silver                           |
| Diffuser | continuous Max 3.68 meter                   |
| Length   | 2 meter, 2.44 meter, 3 meter and 3.68 meter |
| Size     | Profile (W) 65 mm, (H) 35 mm                |

#### **External Driver**

Screw less Aluminum Metal Endcap

Slider and Spring