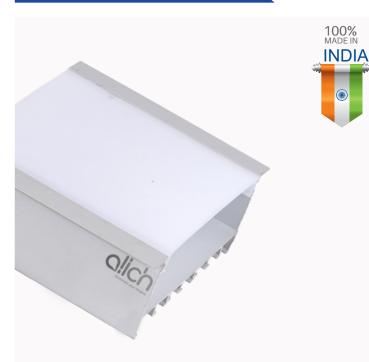

# AL-SF-7235

## Specifications

| Material | Extruded Aluminium 6063        |
|----------|--------------------------------|
| Finish   | Anodised - Silver              |
| Diffuser | continuous Max 3.68 meter      |
| Length   | 2.44 meter and Max 3.68 meter  |
| Size     | Profile (W) 72.2 mm, (H) 35 mm |