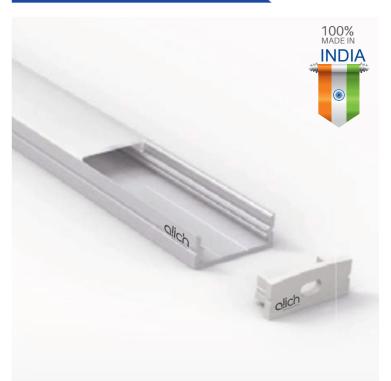

# AL-SF-1707

### Specifications

| Material | Extruded Aluminium 6063       |
|----------|-------------------------------|
| Finish   | Anodised - Silver             |
| Diffuser | continuous Max 3 meter        |
| Length   | 2 meter, 3 meter max          |
| Size     | Profile (W) 17 mm, (H) 6.2 mm |

### **External Accessories**

Plastic Sidecap (with/without hole)