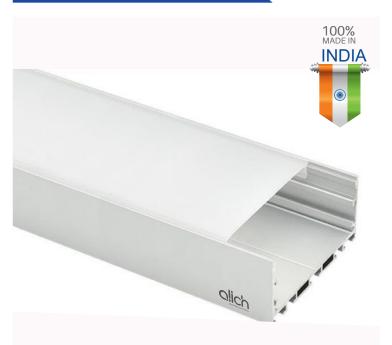

# AL-SF-0709

#### Specifications

| Material | Extruded Aluminium 6063        |
|----------|--------------------------------|
| Finish   | Anodised - Silver              |
| Diffuser | continuous Max 3 meter         |
| Length   | 2 meter, 3 meter max           |
| Size     | Profile (W) 7.6 mm, (H) 8.9 mm |

### **External Accessories**

Plastic Sidecap (with/without hole)